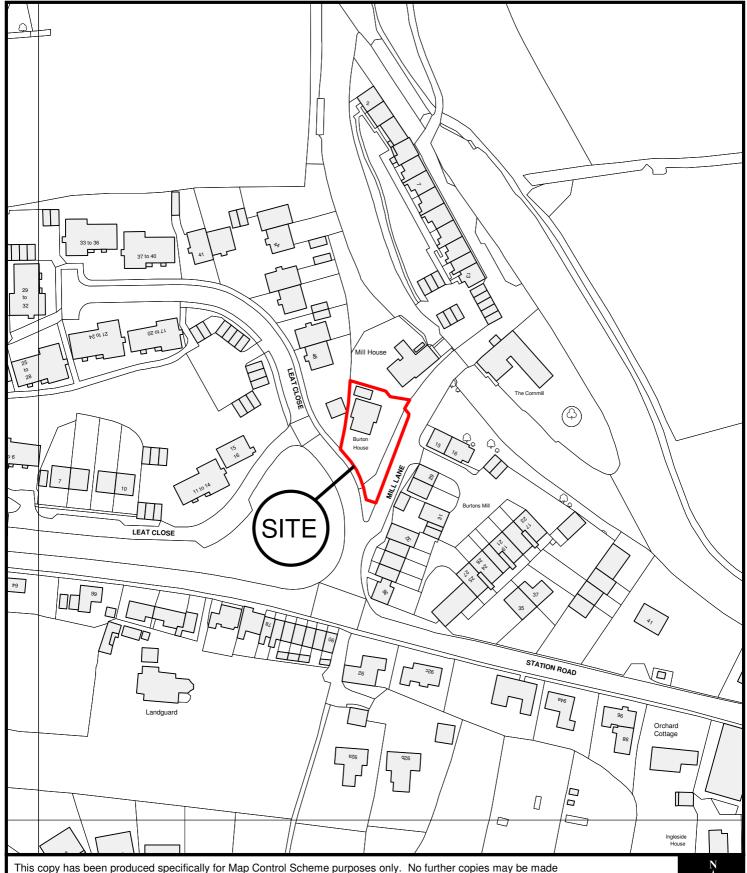

East Herts Council Wallfields Pegs Lane Hertford SG13 8EQ

Tel: 01279 655261

Address: Burton House, Mill Lane, Sawbridgeworth, Herts, CM21 9PL

Reference: E/10/0125/A

Scale: 1:1250

O.S Sheet: TL4815SE

Date of Print: 3 December 2010